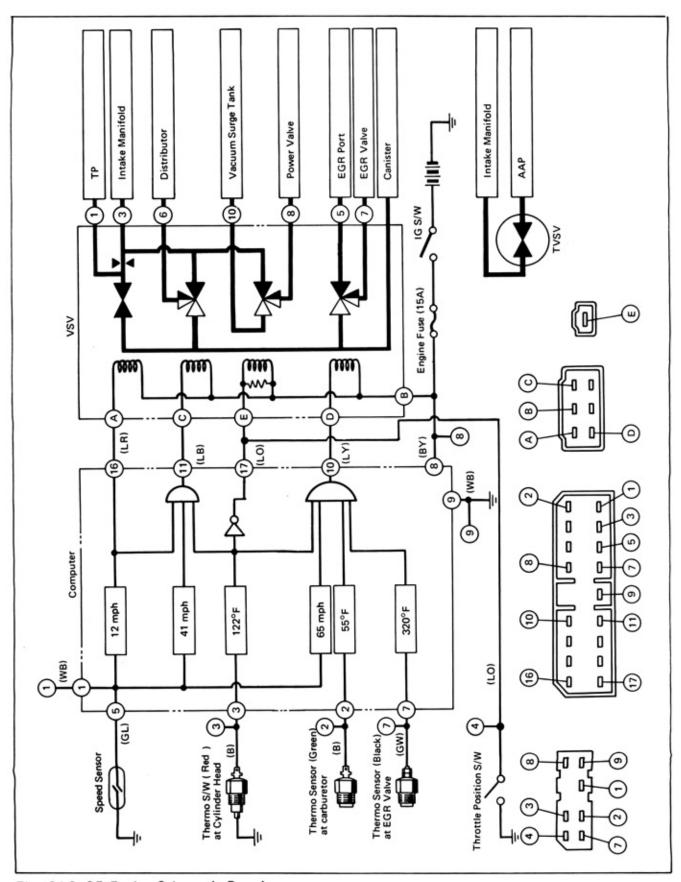

Fig. 21-1 2T-C Engine Schematic Drawing (Except for California)

Fig. 21-2 2T-C Engine Schematic Drawing (Except for California)

Fig. 21-3 2T-C Engine Schematic Drawing (California)

Fig. 21-4 2T-C Engine Schematic Drawing (California)

Fig. 21-5 20R Engine Schematic Drawing

Fig. 21-6 20R Engine Schematic Drawing

Fig. 21-7 4M Engine Schematic Drawing

Fig. 21-8 4M Engine Schematic Drawing

Fig. 21-9 2F Engine Schematic Drawing

Fig. 21-10 2F Engine Schematic Drawing